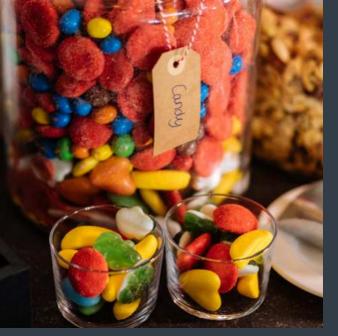

# **BITES**

Tasty bites 4.25 each Blini with smoked salmon Yakitori chicken skewer Crostini with goat cheese ✔

Assorted snacks 3.95 p. 3
Bitterbal (dutch meat-based snack)
Cheese sticks
Samosa
Chicken bite

#### Table bites ∨

Nut mix 2.95 p.p. Olive mix 2.95 p.p. Crudité 2.95 p.p. Nachos 2.95 p.p.

Fries | Dijon mayonnaise √ 4.75

Mini burger | butter lettuce | red onion relish | sauce 8.25 
vegetarian option available V