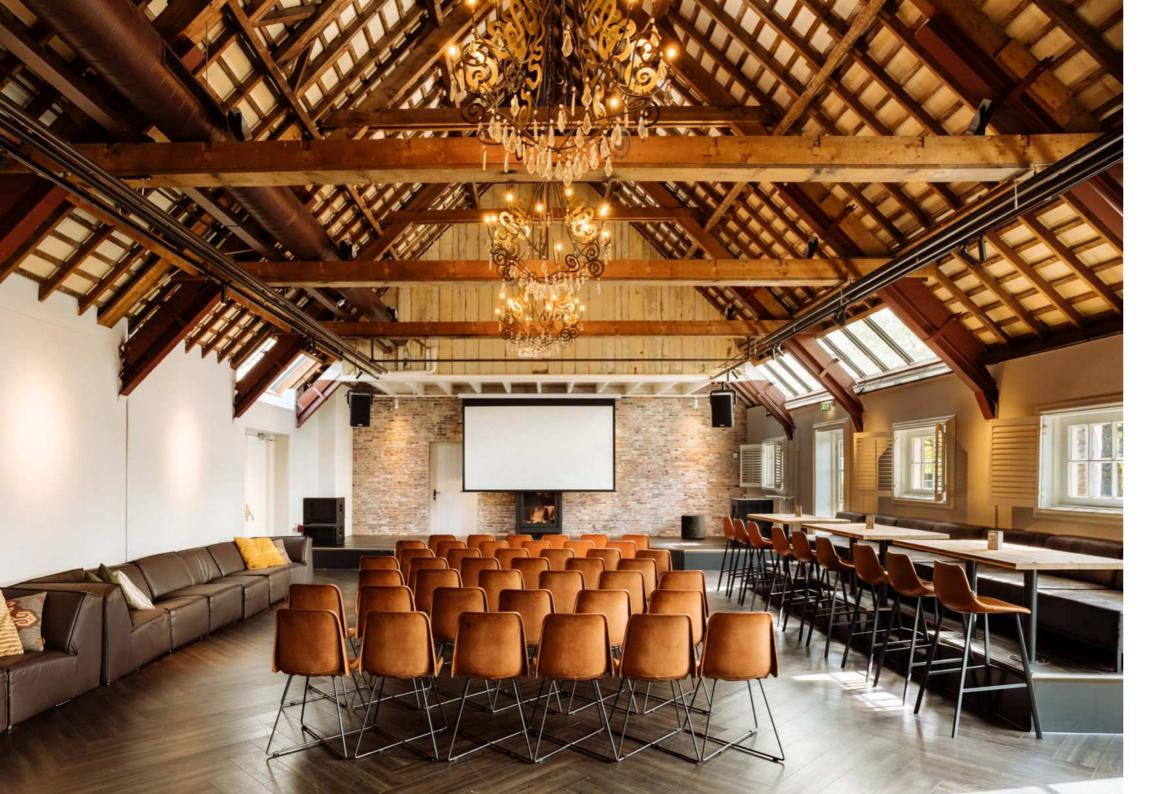

# THE FARMHOUSE EST. 1858

Once one of the stables of the Mentzhoeve farmhouse,
The Farmhouse is now a characteristic, multifunctional space
with a high ceiling adorned with authentic beams. Perfect for a
business or celebratory gathering, high-end presentation,
or delightful barbecue on the South African braai
on the terrace in rustic style.

The Farmhouse is suitable for events
of up to 120 people, featuring a large fireplace
and direct access to the large terrace. Enhance the
outdoor living experience with locally sourced
products and surprising wines.

- High-quality projector with screen
- Private terrace with South African braai
- Buffet area
- Bar
- Stage

Max. 120 p. | 150 sq m