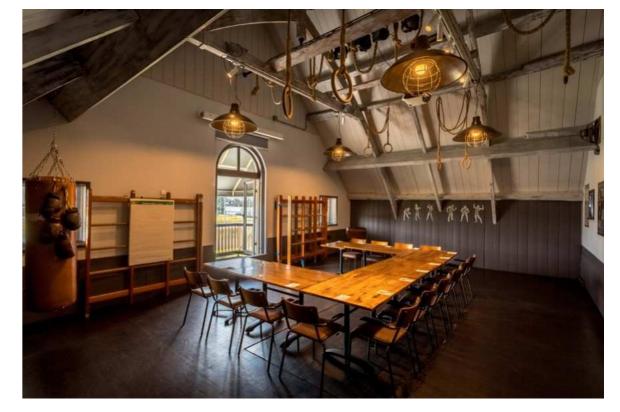

# IJZEREN FRITS

The IJzeren Frits has the look & feel of a rugged social club with relaxed seating areas and space for presentations.

Additionally, the space features a pantry with the option for a fully self-service arrangement with the concept 'food is a social act'.

More information about this arrangement can be found on page 31.

On the ground floor, all facilities are available for a board meeting, gathering, or conference.

The vintage sports area on the first floor serves as a multifunctional (break-out) space.

- 75-inch Smart TV with Chromecast
- Projector with screen
- Whiteboard
- Pantry with self-service
- Private terrace
- Meeting/billiard table

Max. 30 p. | 80 sq m