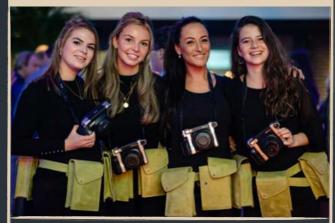

## Decorative entertainment

Decorate your welcome with striking light letters. Capture the evening with a magical photo mirror or by one of the Polaroid ladies.