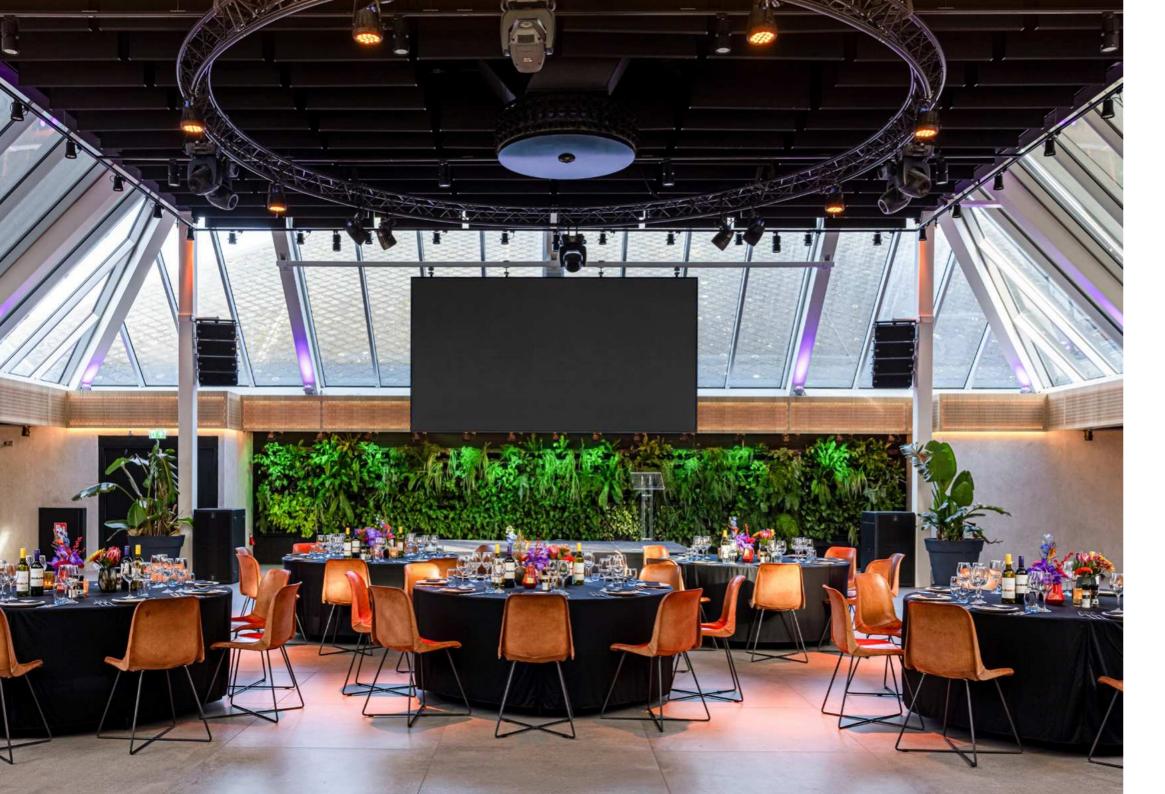

# THE PATIO

Located in the old courtyard of the Mentzhoeve farmhouse (1858), The Patio is a spacious and multifunctional area (400 sq m) equipped with modern technology, natural daylight through the glass roof, a vertical garden with real plants, and an outdoor terrace.

With a capacity for events of up to 450 people, The Patio is the perfect space for plenary sessions, conferences, corporate parties, and dinners. For groups over 450 people, The Patio can be combined with The Farmhouse perfectly.

- 11 sq m videowall
- Buffet area
- Line Array Sound System Modern oakwood bar
- Stage (3x4 m)
- Vertical garden
- Private terrace
- LED lighting in
- Natural daylight

any desired color

Max. 450 p. | 400 sq m

floor, a high-quality 11 sq m videowall, and a modern oakwood bar relocated to create more space.