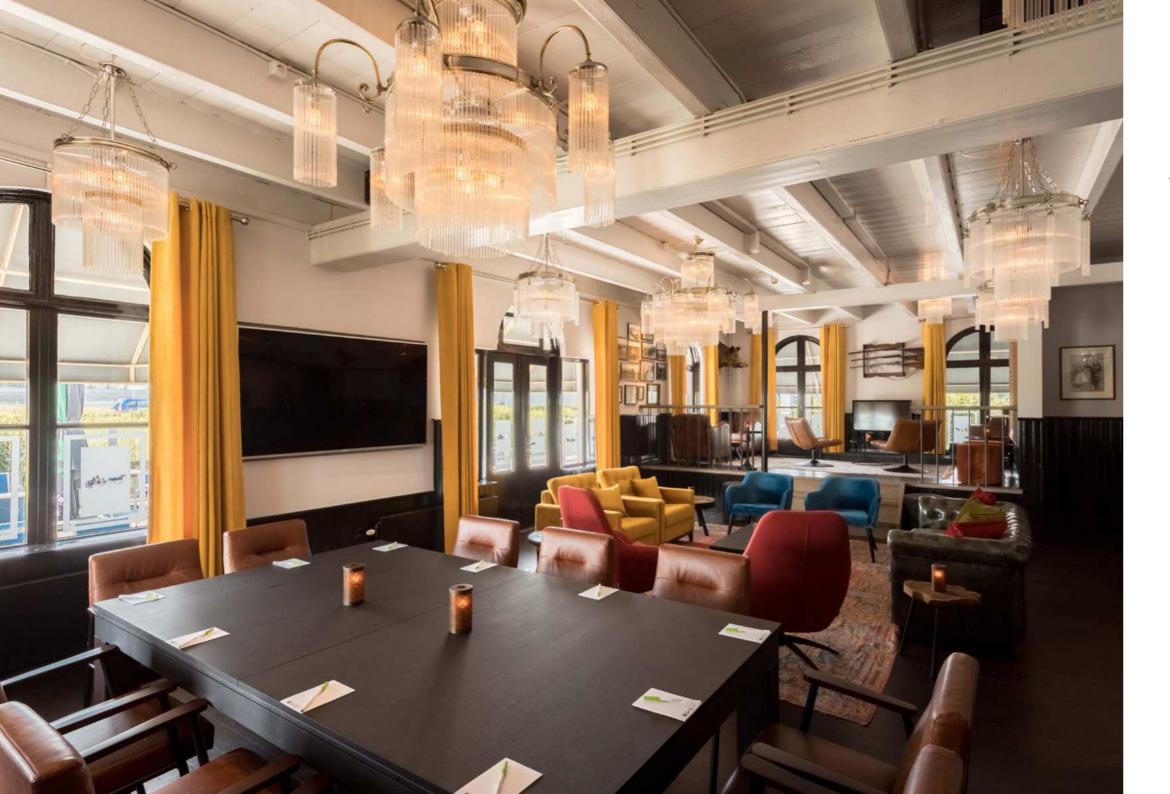

# Courtyard by Marriott

The Courtyard by Marriott Amsterdam Airport hotel is a comfortable 4-star hotel connected to Claus via a covered walkway. With 10 well-equipped meeting rooms, the conference area offers a range of options for business meetings, conferences, and events. The flexible spaces adapt to the needs of your event and can be used as breakout rooms. Each meeting room provides plenty of daylight and is equipped with modern audiovisual equipment to ensure that your meetings run smoothly.

All rooms are equipped with a projector, TV screen, free Wi-Fi, daylight, Clickshare system, and Marriott's Meeting Service App.