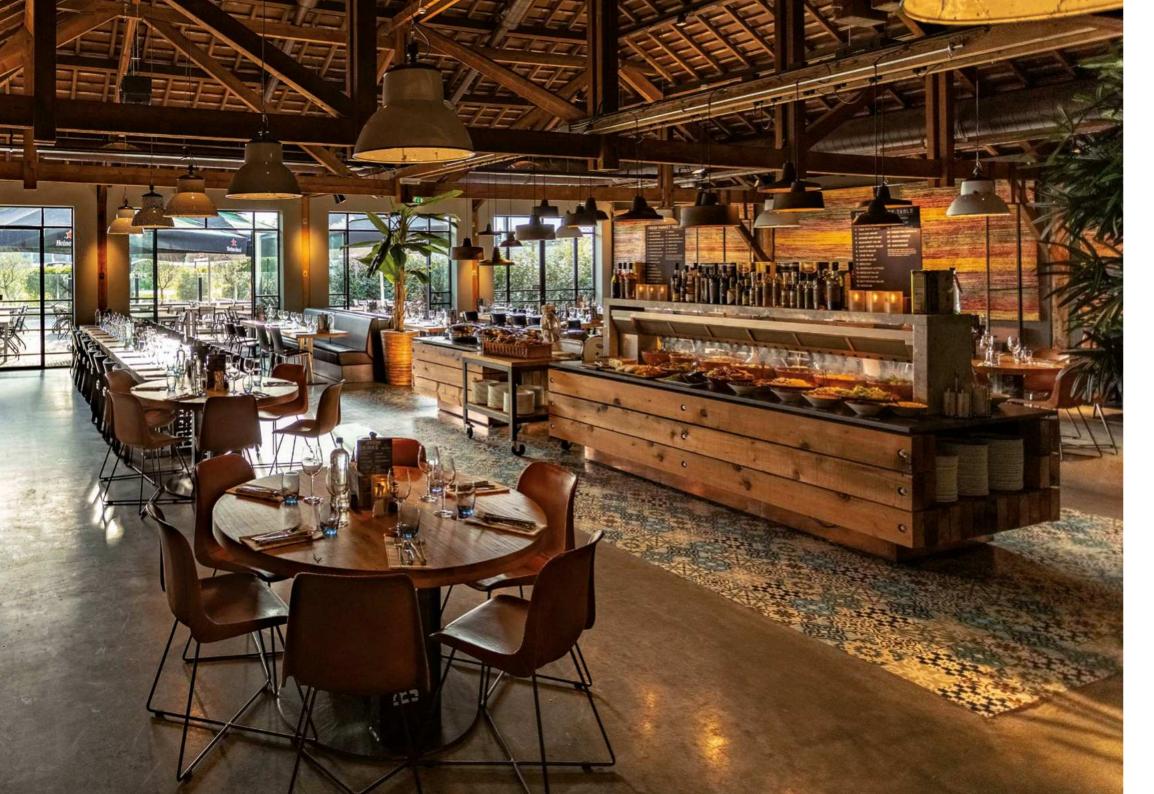

# BARRACA RODIZIO GRILL & BAR

A Brazilian restaurant with a rugged and warm interior.

Renowned Amsterdam architect Ronald Hooft utilized natural materials such as wood, leather, and industrial elements like concrete and steel. The restaurant is housed in the over 150-year-old barn of the Mentzhoeve (1858). The barn has retained its authentic atmosphere through its wooden roof with support beams. Colorful Portuguese tiles adorn the cocktail bar, overlooking the grill, and surround the buffet area.

Would you also like to enjoy the Barraca concept as part of an event? Inquire about the possibilities.

Max. 200 p. | 350 sq m