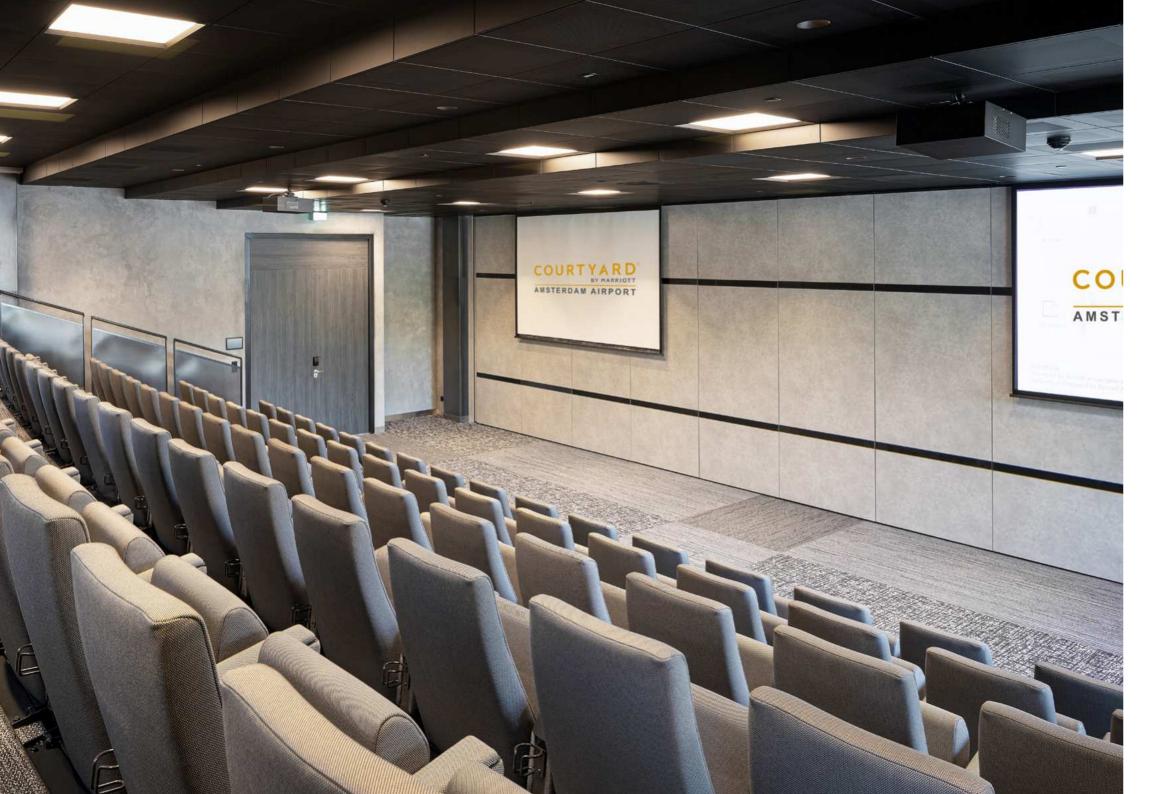

# Courtyard by Marriott

The Courtyard by Marriott Amsterdam Airport hotel is a comfortable 4-star hotel connected to Claus via a covered walkway. With 10 well-equipped meeting rooms, the conference area offers a range of options for business meetings, conferences, and events. The flexible spaces adapt to the needs of your event and can be used as breakout rooms. Each meeting room provides plenty of daylight and is equipped with modern audiovisual equipment to ensure that your meetings run smoothly.

All rooms are equipped with a projector, TV screen, free Wi-Fi, daylight, Clickshare system, and Marriott's Meeting Service App.