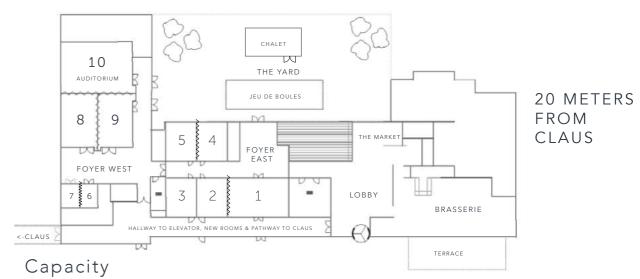

# Floor plans and capacities

# FREE PARKING AT CLAUS All rooms include complimentary parking, daylight, and Wi-Fi.

|                              | ( <b>=</b> ) | ******  |         | <b></b> | • •             |     |
|------------------------------|--------------|---------|---------|---------|-----------------|-----|
| CAPACITY (persons)           | Cabaret      | Theatre | U-shape | Diner   | Reception       | m²  |
| The Patio                    | 120          | 400     | 52      | 220     | 450 terrace 80  | 400 |
| The Farmhouse (TFH)          | 40           | 80      | 30      | 60      | 120 terrace 100 | 150 |
| Barraca                      |              |         |         | 200     | terrace 80      | 350 |
| IJzeren Frits downstairs     |              |         | 10      | 10      | 50 terrace 40   | 60  |
| IJzeren Frits upstairs       | 24           | 30      | 20      | 24      |                 | 40  |
| Claus exclusive upon request |              |         |         |         |                 |     |