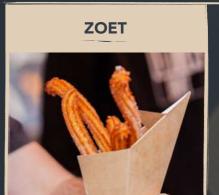

Roasted vegetables | kidney beans Y

Chicken stew | cajun potatoes

To end the evening on a sweet note, we will be walking around with:

——— M E N U Y

Ben & Jerry's ice cream
Cornetto
Fruit popsicles
Churros with cinnamon sugar