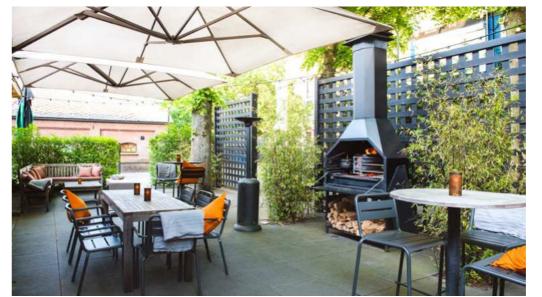

# THE FARMHOUSE EST. 1858

Once one of the stables of the Mentzhoeve farmhouse,
The Farmhouse is now a characteristic, multifunctional space
with a high ceiling adorned with authentic beams. Perfect for a
business or celebratory gathering, high-end presentation,
or delightful barbecue on the South African braai
on the terrace in rustic style.

The Farmhouse is suitable for events
of up to 120 people, featuring a large fireplace
and direct access to the large terrace. Enhance the
outdoor living experience with locally sourced
products and surprising wines.

- High-quality projector with screen
- Private terrace with South African braai
- Buffet area
- Bar
- Stage

Max. 120 p. | 150 sq m