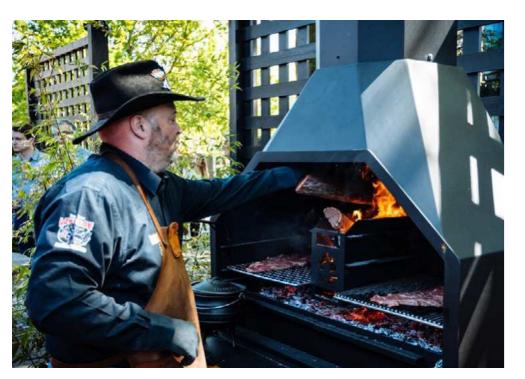

# BARBECUE PITMASTER

Our barbecue, The Red Little Smokehouse from J&R Manufacturing, is entirely wood-fired. It is the great love of our chef and burns on apple wood for a mild, smoky flavor. Low, slow, and full of flavors. A unique barbecue experience in buffet style.

#### Barbecue

Angus burger
King of barbecue: Prime Angus brisket
Shrimps | sweet corn | crunchy new potatoes | celery
Duroc loinback ribs
Kemperhaan chicken thigh | barbecue

Grilled cajun cauliflower \( \forall \)
Grilled vegetables \( \forall \)