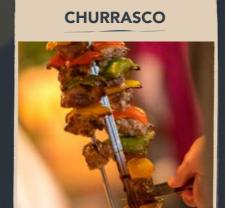

# BEM-VINDO A BARRACA

Enjoy a unique Brazilian concept with a special style of service. Various passadores continuously walk around with large skewers and carve a beautiful piece of meat at the table upon request. Additionally, the fresh market table offers the most delicious fresh starters and side dishes. This way, anyone can experience the exceptional Brazilian cuisine.

# CHURRASCO RODIZIO

BARRACA STYLE

Pão de queijo (cheese bread)

Churrasco grill served by our passadores

Picanha
Maminha
Chicken thighs
Premium Duroc ribs
Alcatra
Brazilian sausage
Whole salmon side

Grilled pineapple Y