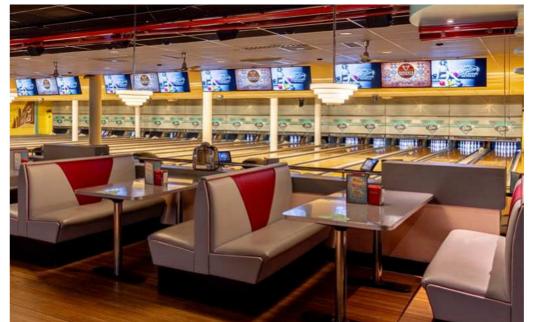

# CLAUS BOWLING

Claus Bowling is the largest bowling alley in the Haarlem,
Haarlemmermeer, and Amsterdam region, boasting
20 modern bowling lanes. The bowling alley features an
American 50s-style restaurant with a variety of packages.
The new bar is a true eyecatcher. Choose between
traditional bowling or be one of the first in Europe
to try the new bowling game, HyperBowling.
In HyperBowling, it's not just about hitting the pins;
you can also score double points by hitting illuminated
targets along the lane.

Tip: organize a bowling tournament after your meeting or go all-in and rent the bowling alley exclusively for your event.