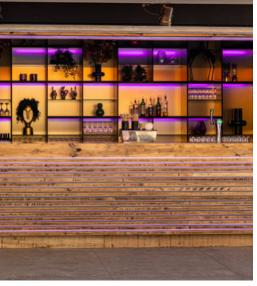

# BARRACA RODIZIO GRILL & BAR

A Brazilian restaurant with a rugged and warm interior.

Renowned Amsterdam architect Ronald Hooft utilized natural materials such as wood, leather, and industrial elements like concrete and steel. The restaurant is housed in the over 150-year-old barn of the Mentzhoeve (1858). The barn has retained its authentic atmosphere through its wooden roof with support beams. Colorful Portuguese tiles adorn the cocktail bar, overlooking the grill, and surround the buffet area.