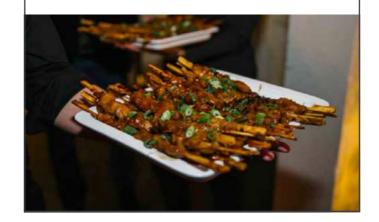

# BEM-VINDO A BARRACA

Enjoy a unique Brazilian concept with a special style of service. Various passadores continuously walk around with large skewers and carve a beautiful piece of meat at the table upon request. Additionally, the fresh market table offers the most delicious fresh starters and side dishes. This way, anyone can experience the exceptional Brazilian cuisine.

# CHURRASCO RODIZIO

BARRACA STYLE

Pão de queijo (cheese bread)

Churrasco grill served by our passadores

Picanha
Maminha
Chicken thighs
Premium Duroc ribs
Alcatra
Brazilian sausage
Whole salmon side

Grilled pineapple Y