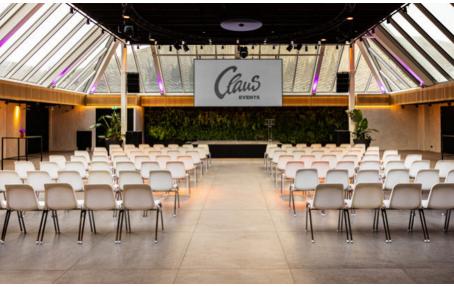

# THE PATIO

Located in the old courtyard of the Mentzhoeve farmhouse (1858), The Patio is a spacious and multifunctional area (400 sq m) equipped with modern technology, natural daylight through the glass roof, a vertical garden with real plants, and an outdoor terrace.

With a capacity for events of up to 450 people, The Patio is the perfect space for plenary sessions, conferences, corporate parties, and dinners. For groups over 450 people, The Patio can be combined with The Farmhouse perfectly.

- 11 sq m videowall
- Buffet area
- Line Array Sound System Modern oakwood bar
- Stage (3x4 m)
- Vertical garden
- Private terrace
- LED lighting in
- Natural daylight

any desired color

Max. 450 p. | 400 sq m