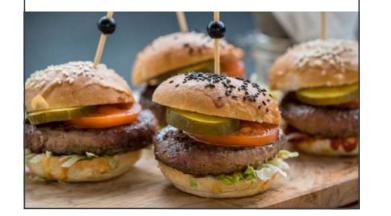

Fries with mayonnaise
Slider (mini burger): beef and
vegetarian V

On the tables, we place a bread platter with assorted bread and dips.

——— M E N U ₹

Board with bread and dips

A table full of delicious salads, vegetables, and fresh bread with dips. Perfect as a side dish to complement one of our main courses.