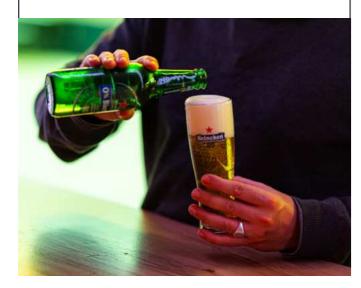

#### AFTER WORK DRINKS +19.95 p.p.

End the day with craft beers, Heineken 0.0%, wine or soft drinks, combined with vegetable chips, nuts, and a paper cone with fries and mayonnaise.

#### WE SERVE HEINEKEN 0.0%

Drink responsible: Heineken 0.0% is a refreshing and fruity non-alcoholic beer with a soft, malty body. Curious? Try it yourself!