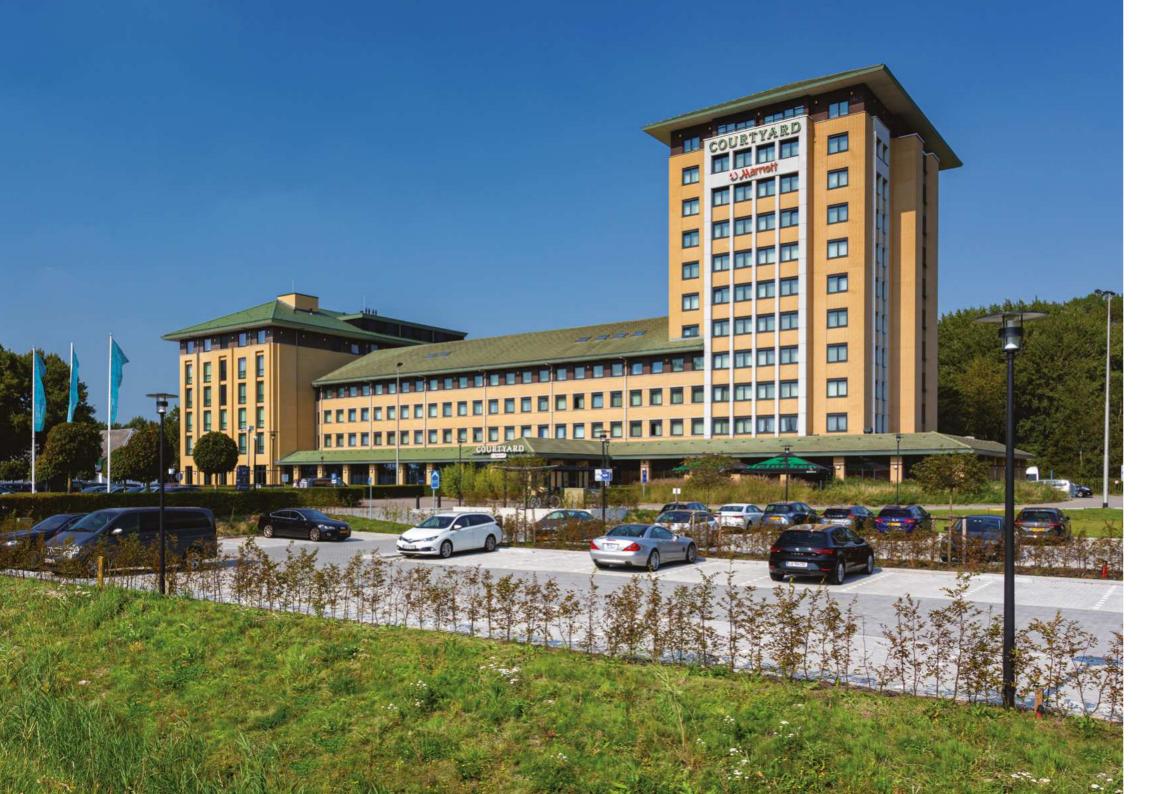

# Courtyard by Marriott

The Courtyard by Marriott Amsterdam Airport hotel is a comfortable 4-star hotel connected to Claus via a covered walkway. With 10 well-equipped meeting rooms, the conference area offers a range of options for business meetings, conferences, and events. The flexible spaces adapt to the needs of your event and can be used as breakout rooms. Each meeting room provides plenty of daylight and is equipped with modern audiovisual equipment to ensure that your meetings run smoothly.

## CAREFREE ACCOMMODATION

The comfortable 4-star hotel Courtyard by Marriott is part of the Claus Group, located in the Haarlemmermeerse Bos. The hotel features 260 rooms, 10 meeting rooms, and is within walking distance of Claus. From Amsterdam Schiphol Airport, the shuttle bus takes you to the hotel, where you can relax in one of our modern rooms. These rooms are equipped with all the conveniences for the (business) traveler, such as luxurious Marriott beds, sound-proof windows and doors, USB outlets, Smart TV with Chromecast, and free Wi-Fi. Combined with Claus, the Courtyard by Marriott hotel is the perfect base for a multi-day event near Schiphol.