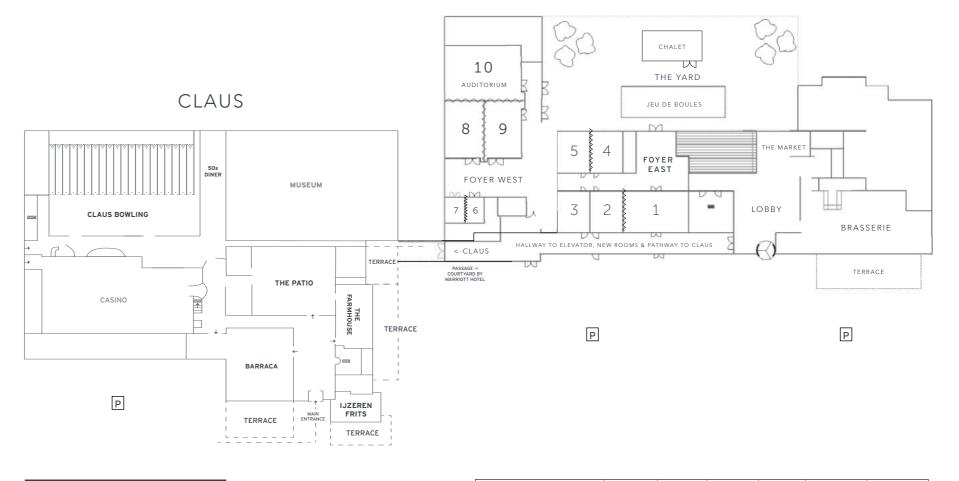

# Floor plans and capacities

# FREE PARKING AT CLAUS All rooms include complimentary parking, daylight, and Wi-Fi.

|                              | ( <b>=</b> ) | ******  |         | <b></b> | • •             |     |
|------------------------------|--------------|---------|---------|---------|-----------------|-----|
| CAPACITY (persons)           | Cabaret      | Theatre | U-shape | Diner   | Reception       | m²  |
| The Patio                    | 120          | 400     | 52      | 220     | 450 terrace 80  | 400 |
| The Farmhouse (TFH)          | 40           | 80      | 30      | 60      | 120 terrace 100 | 150 |
| Barraca                      |              |         |         | 200     | terrace 80      | 350 |
| IJzeren Frits downstairs     |              |         | 10      | 10      | 50 terrace 40   | 60  |
| IJzeren Frits upstairs       | 24           | 30      | 20      | 24      |                 | 40  |
| Claus exclusive upon request |              |         |         |         |                 |     |

SPACES