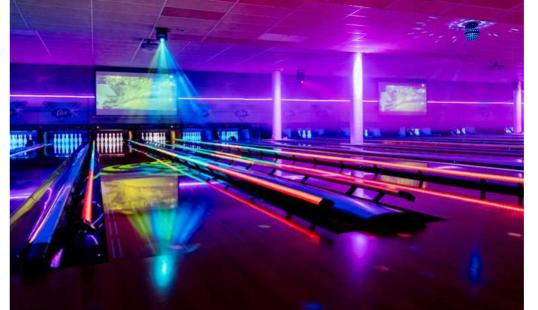

# CLAUS BOWLING

Claus Bowling is the largest bowling alley in the Haarlem,
Haarlemmermeer, and Amsterdam region, boasting
20 modern bowling lanes. The bowling alley features an
American 50s-style restaurant with a variety of packages.
The new bar is a true eyecatcher. Choose between
traditional bowling or be one of the first in Europe
to try the new bowling game, HyperBowling.
In HyperBowling, it's not just about hitting the pins;
you can also score double points by hitting illuminated
targets along the lane.