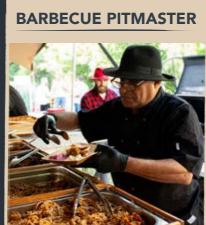

# BARBECUE PITMASTER

Our barbecue, The Red Little Smokehouse from J&R Manufacturing, is entirely wood-fired. It is the great love of our chef and burns on apple wood for a mild, smoky flavor. Low, slow, and full of flavors. A unique barbecue experience in buffet style.

#### Barbecue

Angus burger
King of barbecue: Prime Angus brisket
Shrimps | sweet corn | crunchy new potatoes | celery
Duroc loinback ribs
Kemperhaan chicken thigh | barbecue

Grilled cajun cauliflower \( \forall \)
Grilled vegetables \( \forall \)