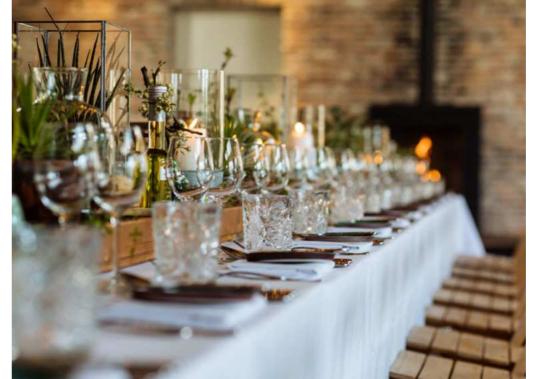

# THE PATIO

Located in the old courtyard of the Mentzhoeve farmhouse (1858), The Patio is a spacious and multifunctional area (400 sq m) equipped with modern technology, natural daylight through the glass roof, a vertical garden with real plants, and an outdoor terrace.

With a capacity for events of up to 450 people, The Patio is the perfect space for plenary sessions, conferences, corporate parties, and dinners. For groups over 450 people, The Patio can be combined with The Farmhouse perfectly.