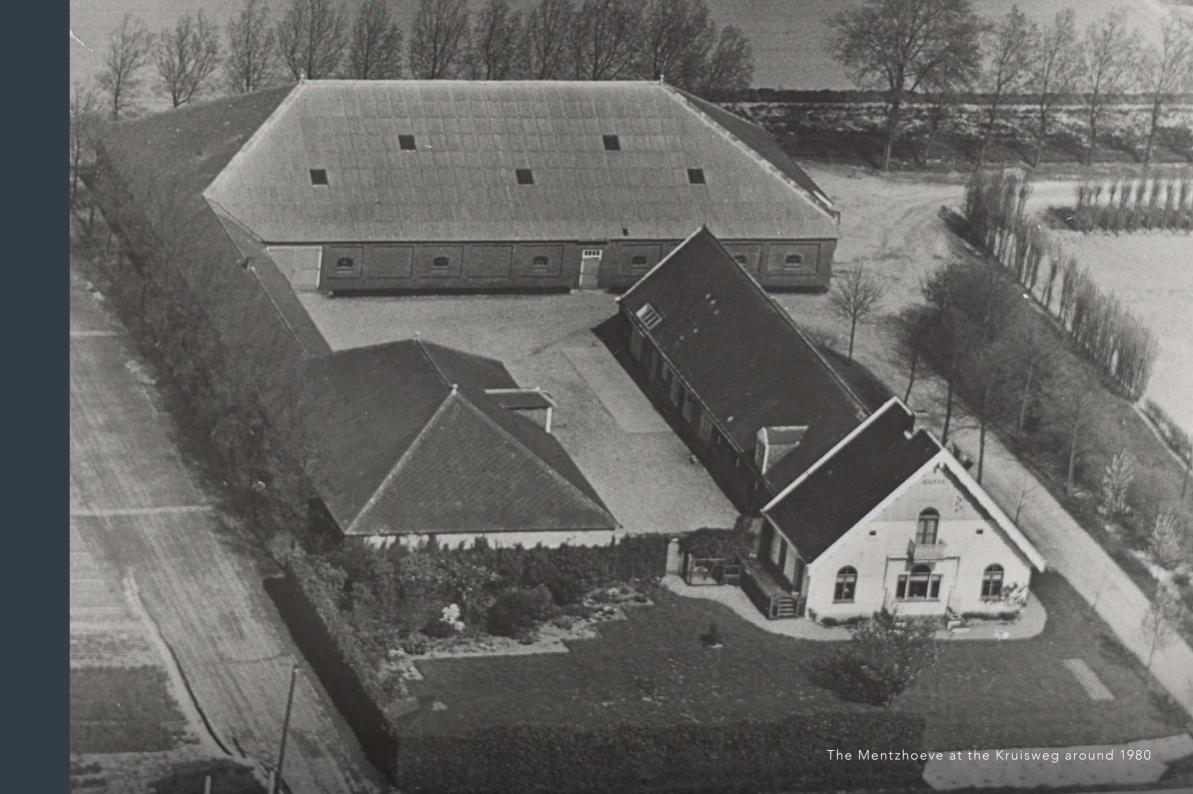

# THE PATIO

Located in the old courtyard of the Mentzhoeve farmhouse (1858), The Patio is a spacious and multifunctional area (400 sq m) equipped with modern technology, natural daylight through the glass roof, a vertical garden with real plants, and an outdoor terrace.

# BARRACA RODIZIO GRILL & BAR

A Brazilian restaurant with a rugged and warm interior.

Renowned Amsterdam architect Ronald Hooft utilized natural materials such as wood, leather, and industrial elements like concrete and steel. The restaurant is housed in the over 150-year-old barn of the Mentzhoeve (1858). The barn has retained its authentic atmosphere through its wooden roof with support beams. Colorful Portuguese tiles adorn the cocktail bar, overlooking the grill, and surround the buffet area.