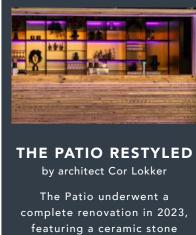

# THE PATIO

Located in the old courtyard of the Mentzhoeve farmhouse (1858), The Patio is a spacious and multifunctional area (400 sq m) equipped with modern technology, natural daylight through the glass roof, a vertical garden with real plants, and an outdoor terrace.

floor, a high-quality 11 sq m videowall, and a modern oakwood bar relocated to create more space.