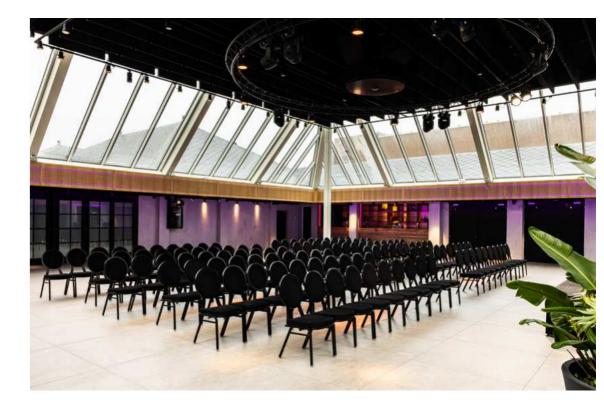

# THE PATIO

Located in the old courtyard of the Mentzhoeve farmhouse (1858), The Patio is a spacious and multifunctional area (400 sq m) equipped with modern technology, natural daylight through the glass roof, a vertical garden with real plants, and an outdoor terrace.

With a capacity for events of up to 450 people, The Patio is the perfect space for plenary sessions, conferences, corporate parties, and dinners. For groups over 450 people, The Patio can be combined with The Farmhouse perfectly.

- 11 sq m videowall
- Buffet area
- Line Array Sound System Modern oakwood bar
- Stage (3x4 m)
- Vertical garden
- Private terrace
- LED lighting in
- Natural daylight

any desired color

Max. 450 p. | 400 sq m

floor, a high-quality 11 sq m videowall, and a modern oakwood bar relocated to create more space.