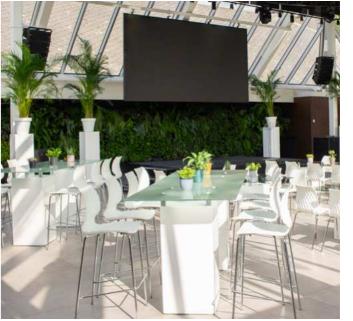

# THE PATIO

Located in the old courtyard of the Mentzhoeve farmhouse (1858), The Patio is a spacious and multifunctional area (400 sq m) equipped with modern technology, natural daylight through the glass roof, a vertical garden with real plants, and an outdoor terrace.

With a capacity for events of up to 450 people, The Patio is the perfect space for plenary sessions, conferences, corporate parties, and dinners. For groups over 450 people, The Patio can be combined with The Farmhouse perfectly.

- 11 sq m videowall
- Buffet area
- Line Array Sound System Modern oakwood bar
- Stage (3x4 m)
- Vertical garden
- Private terrace
- LED lighting in
- Natural daylight

any desired color

Max. 450 p. | 400 sq m