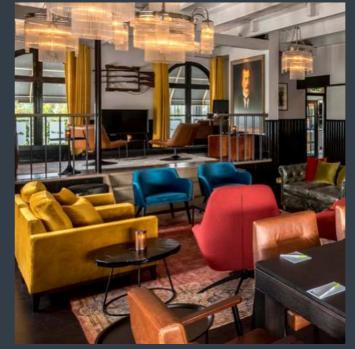

# Courtyard by Marriott

The Courtyard by Marriott Amsterdam Airport hotel is a comfortable 4-star hotel connected to Claus via a covered walkway. With 10 well-equipped meeting rooms, the conference area offers a range of options for business meetings, conferences, and events. The flexible spaces adapt to the needs of your event and can be used as breakout rooms. Each meeting room provides plenty of daylight and is equipped with modern audiovisual equipment to ensure that your meetings run smoothly.