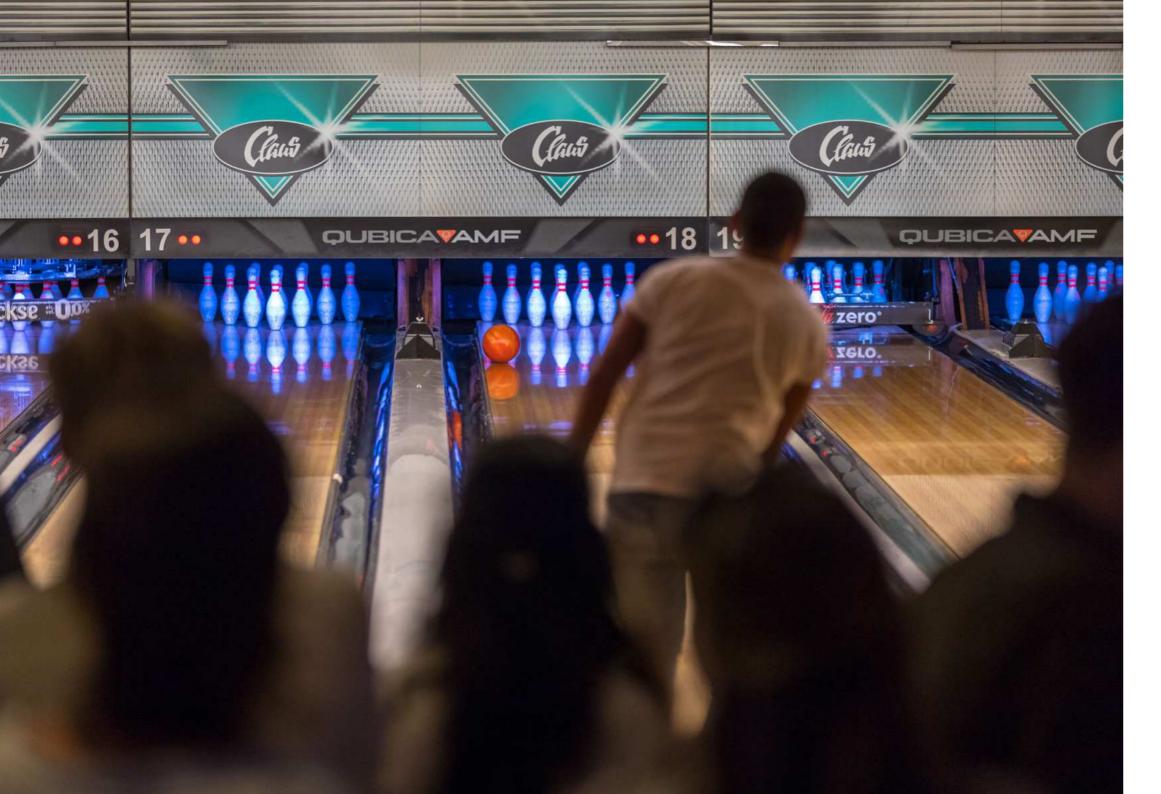

# CLAUS BOWLING

Claus Bowling is the largest bowling alley in the Haarlem,
Haarlemmermeer, and Amsterdam region, boasting
20 modern bowling lanes. The bowling alley features an
American 50s-style restaurant with a variety of packages.
The new bar is a true eyecatcher. Choose between
traditional bowling or be one of the first in Europe
to try the new bowling game, HyperBowling.
In HyperBowling, it's not just about hitting the pins;
you can also score double points by hitting illuminated
targets along the lane.

Tip: organize a bowling tournament after your meeting or go all-in and rent the bowling alley exclusively for your event.